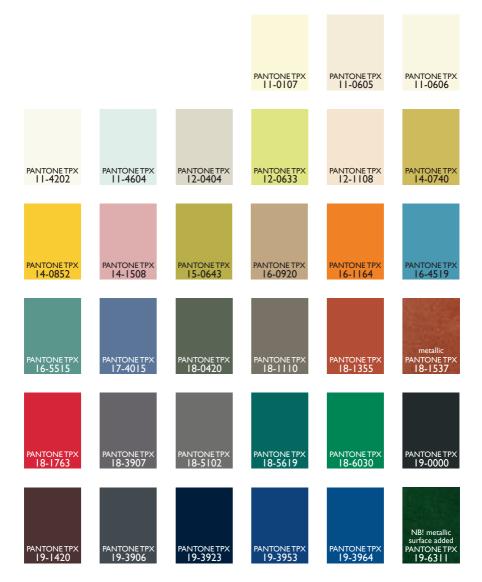

#### **COLORS / WOMEN**

#### **COLORS / MEN**

#### **COLORS / INTIMO WOMEN**

### **COLORS / INTIMO MEN**

#### **COLORS / GIRLS**

#### **COLORS / BOYS**

Please note: Color rendition impaired due to printing. For subsequent adjustments please use the corresponding color system. Bitte beachten: Farbwiedergabe beeinträchtigt durch Ausdruck. Für nachträgliche Änderungen verwenden Sie bitte das entsprechende Farbsystem.