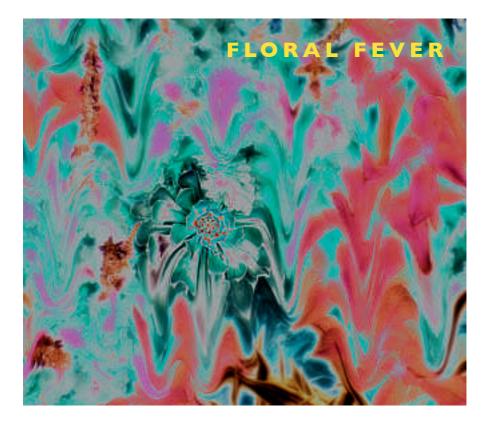

Exotism. Abundance. Optimism. Transparency. Artistic flair. Romanticism.

Spring's florals reflects a fun and carefree lust for exotic adventures. Reach out for a bouquet of vibrant colors with intense undertones. Go less prissy and more powerful.

### wrapped in colors

Fluid fabrics embrace the body, clinging to every curve, while solid fabrics conceal and shelter the silhouette. Traditional high-quality materials with an honest and authentic air, such as basic gabardine, poplin and plain weaves, are contrasting more effortless and playful materials. Sheer fabrics are adorned with subtle prints; a touch of vanishing motif. Jersey garments are embellished with intricate eyelet all-over patterns. Coarse and fine knitwear in plain and purl knit are essential to the look.