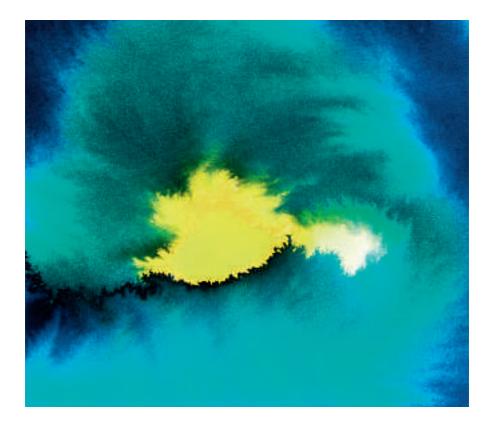

#### FAIRYTALE

#### colors of a dream

PANTONETPX 14-1508

Mystery. Playfulness. Ambiguity. Hide and seek. Decadence. Allure. Eccentricity.

The frosty and crystal-bright winter light is translated into shimmering metallic- or leather-coatings in surprising combinations. The overall palette is warm with an intriguing depth. Fur is a new obvious component in the design of the textiles. Lightweight fabrics are essential to the look, as is subdued decoration, mostly obtained by special weaves and yarns with unique properties. Bonded fabrics add extra volume and density, shaping new, bold silhouettes.