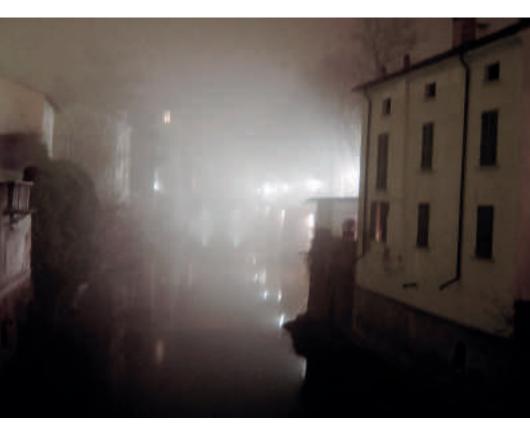

#### MIND'S EYE

#### memories in motion

Blurred perception. Dreamlike landscapes.

Instincts. Eroticism. Intensity. Recollection.

Hairy surfaces and rough textures meet sleek and smooth fabrics, and similar to the colors some are warm and heavy, while others graceful and airy. The seductive play with multiple layers gives a sense of double vision blurring the lines between beginning and ending. 'High-tech craft' creates a sophisticated uniqueness for the consumer which combines the best of intelligent fabrics and high-end technology, with design and craft manufacturing.