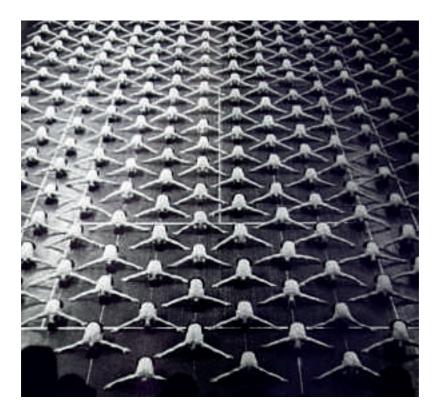

#### Control. Masculinity. Uneven vs. solid colors. Perforation. Clean lines. Spatiality.

Colors are distorted and mediated by cutting, breaking and interfering with the surface of the textiles, creating grids, panels and other geometrical shapes. 3D, air-stuffed and mesh techniques are put into play to emulate architectural structures. Excessively even and smooth surfaces mask the tactility of the textile. The fabrics are generally light-weight, crisp and cool to the hand, and high-performance materials are imperative.