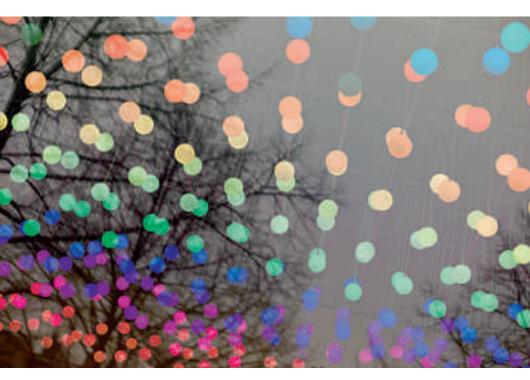

#### FAIRYTALE

#### colors of a dream

PANTONETPX 14-1508

Mystery. Playfulness. Ambiguity. Hide and seek. Decadence. Allure. Eccentricity.

The frosty and crystal-bright winter light is translated into shimmering metallic- or leather-coatings in surprising combinations. The overall palette is warm with an intriguing depth. Fur is a new obvious component in the design of the textiles. Lightweight fabrics are essential to the look, as is subdued decoration, mostly obtained by special weaves and yarns with unique properties. Bonded fabrics add extra volume and density, shaping new, bold silhouettes.