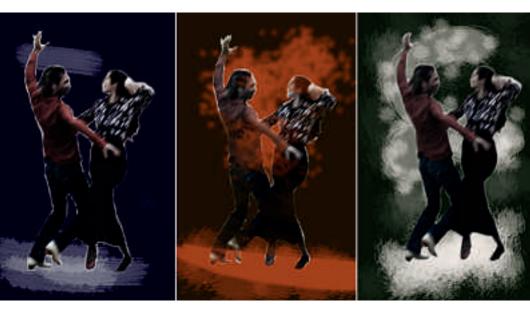

#### memories in motion

Blurred perception. Dreamlike landscapes.

Instincts. Eroticism. Intensity. Recollection.

Hairy surfaces and rough textures meet sleek and smooth fabrics, and similar to the colors some are warm and heavy, while others graceful and airy. The seductive play with multiple layers gives a sense of double vision blurring the lines between beginning and ending. 'High-tech craft' creates a sophisticated uniqueness for the consumer which combines the best of intelligent fabrics and high-end technology, with design and craft manufacturing.