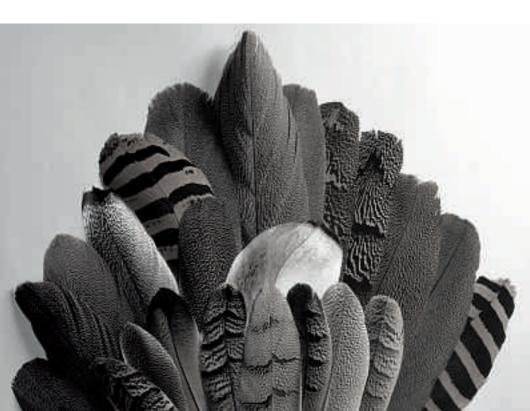

#### colors of a dream

PANTONETPX 14-1508

Mystery. Playfulness. Ambiguity. Hide and seek. Decadence. Allure. Eccentricity.

The frosty and crystal-bright winter light is translated into shimmering metallic- or leather-coatings in surprising combinations. The overall palette is warm with an intriguing depth. Fur is a new obvious component in the design of the textiles. Lightweight fabrics are essential to the look, as is subdued decoration, mostly obtained by special weaves and yarns with unique properties. Bonded fabrics add extra volume and density, shaping new, bold silhouettes.