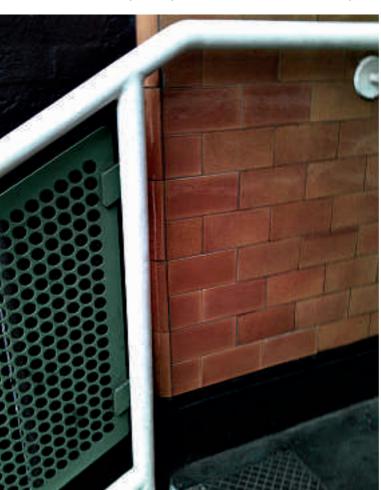

#### Control. Masculinity. Uneven vs. solid colors. Perforation. Clean lines. Spatiality.

Colors are distorted and mediated by cutting, breaking and interfering with the surface of the textiles, creating grids, panels and other geometrical shapes. 3D, air-stuffed and mesh techniques are put into play to emulate architectural structures. Excessively even and smooth surfaces mask the tactility of the textile. The fabrics are generally light-weight, crisp and cool to the hand, and high-performance materials are imperative.