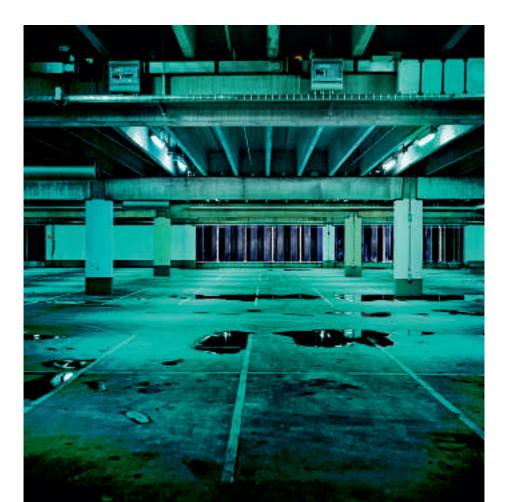

#### SHADOW AND LIGHT

#### spectral blends

PANTONE TPX 19-0000 18-5102 11-0605 18-3907 11-0107 19-3906

Strength. Movement. Shadowplay. Reflection. Mellowness. Duality. Energy. Projection.

The colors are brought to life in materials which instantly capture light and reflection. Different varieties of coating alter the look and properties of the fabrics, adding depth, nuance and substance to pure white, pure black and the dynamic play of shadows in the space between the two. Folding fabrics create a sensation of protection and care, and plain woven fabrics represent the honest simplicity of the palette. Embossed jacquard patterns and bonding fabrics, different in weight, expression and handle, allow us to further play with contrast, shadow and light.