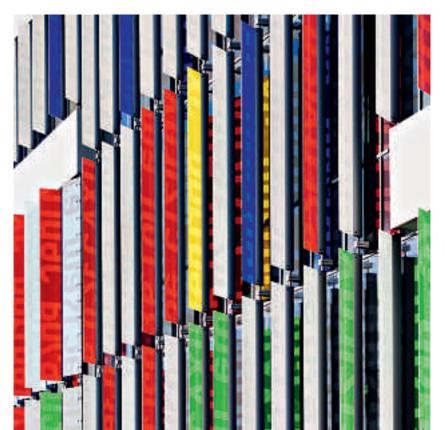

#### Control. Masculinity. Uneven vs. solid colors. Perforation. Clean lines. Spatiality.

Colors are distorted and mediated by cutting, breaking and interfering with the surface of the textiles, creating grids, panels and other geometrical shapes. 3D, air-stuffed and mesh techniques are put into play to emulate architectural structures. Excessively even and smooth surfaces mask the tactility of the textile. The fabrics are generally light-weight, crisp and cool to the hand, and high-performance materials are imperative.