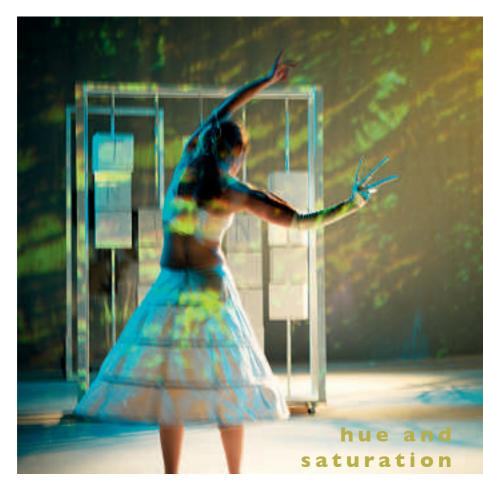

#### SHADOW AND LIGHT

#### spectral blends

PANTONE TPX 19-0000 18-5102 11-0605 18-3907 11-0107 19-3906

Strength. Movement. Shadowplay. Reflection. Mellowness. Duality. Energy. Projection.

The colors are brought to life in materials which instantly capture light and reflection. Different varieties of coating alter the look and properties of the fabrics, adding depth, nuance and substance to pure white, pure black and the dynamic play of shadows in the space between the two. Folding fabrics create a sensation of protection and care, and plain woven fabrics represent the honest simplicity of the palette. Embossed jacquard patterns and bonding fabrics, different in weight, expression and handle, allow us to further play with contrast, shadow and light.