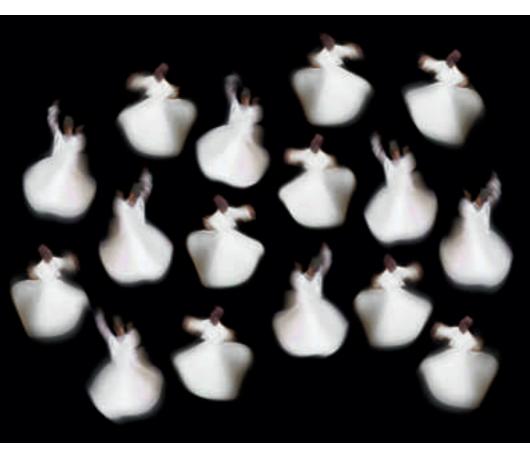

#### memories in motion

Blurred perception. Dreamlike landscapes.

Instincts. Eroticism. Intensity. Recollection.

Hairy surfaces and rough textures meet sleek and smooth fabrics, and similar to the colors some are warm and heavy, while others graceful and airy. The seductive play with multiple layers gives a sense of double vision blurring the lines between beginning and ending. 'High-tech craft' creates a sophisticated uniqueness for the consumer which combines the best of intelligent fabrics and high-end technology, with design and craft manufacturing.