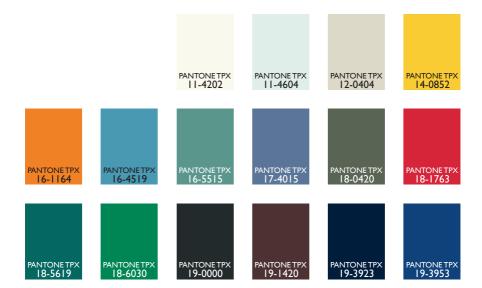

ut for a bouquet of vibrant colors with intense undertones. Go less prissy and more powerful.



### wrapped in colors



Fluid fabrics embrace the body, clinging to every curve, while solid fabrics conceal and shelter the silhouette. Traditional high-quality materials with an honest and authentic air, such as basic gabardine, poplin and plain weaves, are contrasting more effortless and playful materials. Sheer fabrics are adorned with subtle prints; a touch of vanishing motif. Jersey garments are embellished with intricate eyelet all-over patterns. Coarse and fine knitwear in plain and purl knit are essential to the look.

#### **COLORS / WOMEN**



#### **COLORS / MEN**



#### **COLORS / INTIMO WOMEN**



### **COLORS / INTIMO MEN**



#### **COLORS / GIRLS**



#### **COLORS / BOYS**



Please note: Color rendition impaired due to printing. For subsequent adjustments please use the corresponding color system. Bitte beachten: Farbwiedergabe beeinträchtigt durch Ausdruck. Für nachträgliche Änderungen verwenden Sie bitte das entsprechende Farbsystem.



Publisher Lenzing Textile Contact Lenzing Aktiengesellschaft, A-4860 Lenzing, Austria E-mail fibers@lenzing.com Homepage www.lenzing.com/textile

Trends and concept MMtrends.com